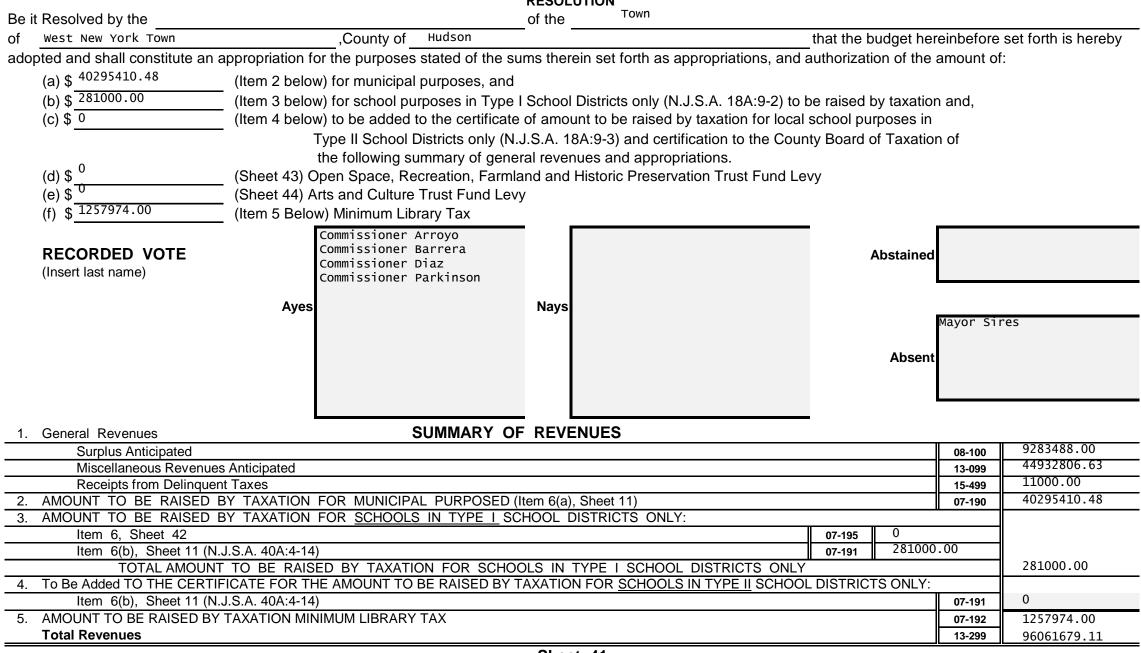

#### SECTION 2 - UPON ADOPTION FOR YEAR 2023

RESOLUTION

### SUMMARY OF APPROPRIATIONS

| GENERAL APPROPRIATIONS:                                                                     | xxxxxx | xxxxxxxxxx                |
|---------------------------------------------------------------------------------------------|--------|---------------------------|
| _Within "CAPS"                                                                              | хххххх | xxxxxxxxxx                |
| (a & b) Operations Including Contingent                                                     | 34-201 | \$ 61581310.00            |
| (e) Deferred Charges and Statutory Expenditures - Municipal                                 | 34-209 | \$ <sup>7456871.00</sup>  |
| (g) Cash Deficit                                                                            | 46-885 | \$ <sup>0</sup>           |
| Excluded from "CAPS"                                                                        | хххххх | xxxxxxxxxx                |
| (a) Operations - Total Operations Excluded from "CAPS"                                      | 34-305 | \$ <sup>19817498.11</sup> |
| (c) Capital Improvements                                                                    | 44-999 | \$ <sup>450000.00</sup>   |
| (d) Municipal Debt Service                                                                  | 45-999 | \$ <sup>5890000.00</sup>  |
| (e) Deferred Charges - Municipal                                                            | 46-999 | \$ <sup>0</sup>           |
| (f) Judgments                                                                               | 37-480 | \$ <sup>0</sup>           |
| (n) Transferred to Board of Education for Use of Local Schools (N.J.S.A. 40:48-17.1 & 17.3) | 29-405 | \$ <sup>0</sup>           |
| (g) Cash Deficit                                                                            | 46-885 | \$ <sup>0</sup>           |
| (k) For Local District School Purposes                                                      | 29-410 | \$ <sup>281000.00</sup>   |
| (m) Reserve for Uncollected Taxes                                                           | 50-899 | \$ 585000.00              |
| CHOOL APPROPRIATIONS - TYPE I SCHOOL DISTRICT ONLY (N.J.S.A. 40A:4-13)                      | 07-195 | 0                         |
| Total Appropriations                                                                        | 34-499 | \$ <sup>96061679.11</sup> |

| It is hereby certified that | the within budget is a true copy of  | the budget finally adop   | oted by resolution o | of the Governing Body on the     | 19th day of                |
|-----------------------------|--------------------------------------|---------------------------|----------------------|----------------------------------|----------------------------|
| July , 2023                 | It is further certified that eac     | ch item of revenue and a  | appropriation is set | forth in the same amount and b   | y the same title as        |
| appeared in the 2023        | approved budget and all amendme      | nts thereto, if any, whic | h have been previo   | usly approved by the Director of | Local Government Services. |
|                             | 20.1                                 | -                         |                      | DocuSigned by:                   |                            |
|                             | Certified by me this <sup>28th</sup> | day of <sup>July</sup>    | , 2023               | APCage                           | , Clerk                    |
|                             |                                      |                           |                      | 46D731B173FE <b>Signature</b>    |                            |
|                             |                                      | Sheet 42                  |                      |                                  |                            |

# **Revenue and Appropriations Summaries**

| Summary of Revenues                            | Anti          | Anticipated   |  |  |  |
|------------------------------------------------|---------------|---------------|--|--|--|
|                                                | 2023          | Original 2022 |  |  |  |
| 1. Surplus                                     | 9,283,488.00  | 8,545,000.00  |  |  |  |
| 2. Total Miscellaneous Revenues                | 44,932,806.63 | 41,375,728.47 |  |  |  |
| 3. Receipts from Delinquent Taxes              | 11,000.00     | 85,000.00     |  |  |  |
| 4. a) Local Tax for Municipal Purposes         | 40,295,410.48 | 38,652,655.00 |  |  |  |
| b) Addition to Local School District Tax       | 281,000.00    | 272,825.00    |  |  |  |
| c) Minimum Library Tax                         | 1,257,974.00  | 1,158,876.41  |  |  |  |
| Tot Amt to be Rsd by Taxes for Sup of Muni Bnd | 41,834,384.48 | 40,084,356.41 |  |  |  |
| Total General Revenues                         | 96,061,679.11 | 90,090,084.88 |  |  |  |