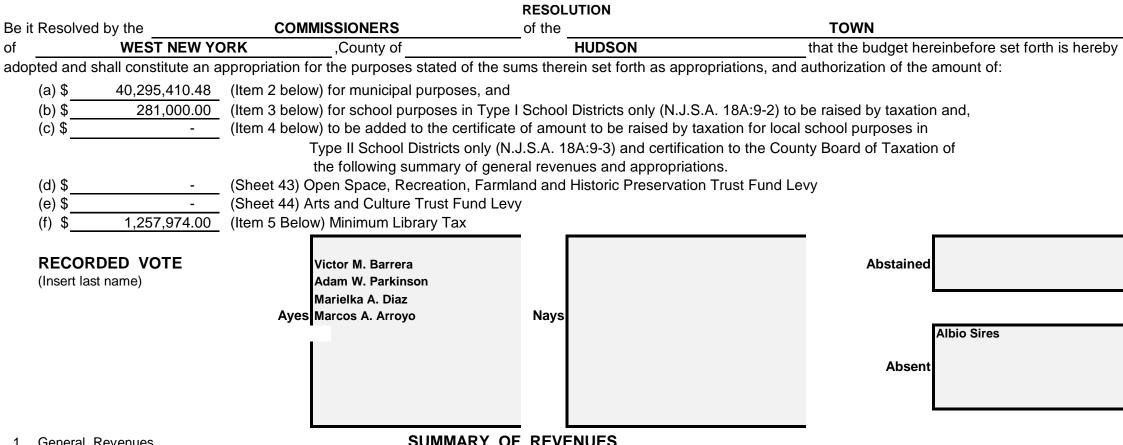

#### SECTION 2 - UPON ADOPTION FOR YEAR 2023

RESOLUTION

### SUMMARY OF APPROPRIATIONS

| GENERAL APPROPRIATIONS:                                                                     | xxxxxx | xxxxxxxxxx                |
|---------------------------------------------------------------------------------------------|--------|---------------------------|
| _Within "CAPS"                                                                              | хххххх | xxxxxxxxxx                |
| (a & b) Operations Including Contingent                                                     | 34-201 | \$ 61581310.00            |
| (e) Deferred Charges and Statutory Expenditures - Municipal                                 | 34-209 | \$ <sup>7456871.00</sup>  |
| (g) Cash Deficit                                                                            | 46-885 | \$ <sup>0</sup>           |
| Excluded from "CAPS"                                                                        | хххххх | xxxxxxxxxx                |
| (a) Operations - Total Operations Excluded from "CAPS"                                      | 34-305 | \$ <sup>19817498.11</sup> |
| (c) Capital Improvements                                                                    | 44-999 | \$ <sup>450000.00</sup>   |
| (d) Municipal Debt Service                                                                  | 45-999 | \$ <sup>5890000.00</sup>  |
| (e) Deferred Charges - Municipal                                                            | 46-999 | \$ <sup>0</sup>           |
| (f) Judgments                                                                               | 37-480 | \$ <sup>0</sup>           |
| (n) Transferred to Board of Education for Use of Local Schools (N.J.S.A. 40:48-17.1 & 17.3) | 29-405 | \$ <sup>0</sup>           |
| (g) Cash Deficit                                                                            | 46-885 | \$ <sup>0</sup>           |
| (k) For Local District School Purposes                                                      | 29-410 | \$ <sup>281000.00</sup>   |
| (m) Reserve for Uncollected Taxes                                                           | 50-899 | \$ 585000.00              |
| CHOOL APPROPRIATIONS - TYPE I SCHOOL DISTRICT ONLY (N.J.S.A. 40A:4-13)                      | 07-195 | 0                         |
| Total Appropriations                                                                        | 34-499 | \$ <sup>96061679.11</sup> |

| It is hereby certified that | the within budget is a true copy of  | the budget finally adop   | oted by resolution o | of the Governing Body on the     | 19th day of                |
|-----------------------------|--------------------------------------|---------------------------|----------------------|----------------------------------|----------------------------|
| July , 2023                 | It is further certified that eac     | ch item of revenue and a  | appropriation is set | forth in the same amount and b   | y the same title as        |
| appeared in the 2023        | approved budget and all amendme      | nts thereto, if any, whic | h have been previo   | usly approved by the Director of | Local Government Services. |
|                             | 20.1                                 | -                         |                      | DocuSigned by:                   |                            |
|                             | Certified by me this <sup>28th</sup> | day of <sup>July</sup>    | , 2023               | APCage                           | , Clerk                    |
|                             |                                      |                           |                      | 46D731B173FE <b>Signature</b>    |                            |
|                             |                                      | Sheet 42                  |                      |                                  |                            |

# **Revenue and Appropriations Summaries**

| Summary of Revenues                            | Anti          | Anticipated   |  |  |  |
|------------------------------------------------|---------------|---------------|--|--|--|
|                                                | 2023          | Original 2022 |  |  |  |
| 1. Surplus                                     | 9,283,488.00  | 8,545,000.00  |  |  |  |
| 2. Total Miscellaneous Revenues                | 44,932,806.63 | 41,375,728.47 |  |  |  |
| 3. Receipts from Delinquent Taxes              | 11,000.00     | 85,000.00     |  |  |  |
| 4. a) Local Tax for Municipal Purposes         | 40,295,410.48 | 38,652,655.00 |  |  |  |
| b) Addition to Local School District Tax       | 281,000.00    | 272,825.00    |  |  |  |
| c) Minimum Library Tax                         | 1,257,974.00  | 1,158,876.41  |  |  |  |
| Tot Amt to be Rsd by Taxes for Sup of Muni Bnd | 41,834,384.48 | 40,084,356.41 |  |  |  |
| Total General Revenues                         | 96,061,679.11 | 90,090,084.88 |  |  |  |