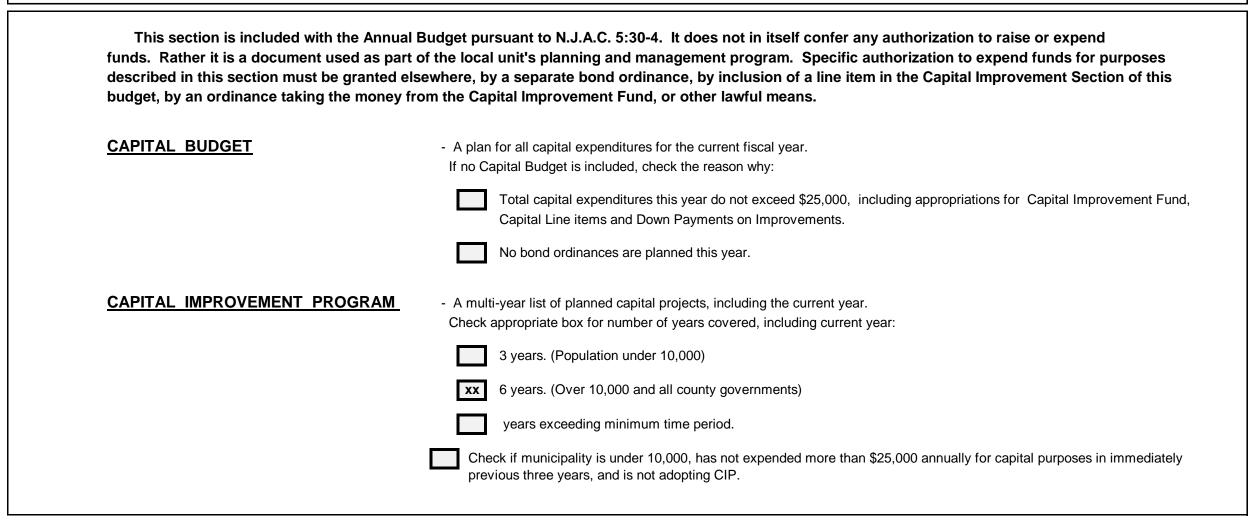

### **General Instructions to Complete the Municipal Budget Workbook**

- a) This workbook shall be used for completing the Municipal Introduced and Adopted Budgets.
- b) It is designed to automatically calculate amounts linked from various data entry points.
- c) The individual tabs containing formulas are locked to protect the formulas.
- d) Fill in only the gray sections of the worksheet.
- e) Begin by navigating to the "Key Inputs" tab.
  - Select the Municipality and County by clicking the dropdown menu. This will populate the Municipality,
- f) County, and dates throughout the workbook. Continue to complete each of the fields in order to populate throughout the workbook. **Enter the exact number of utilities and the utility types.** Do not skip sets of
- utility pages.
- g) In all applicable signature lines, insert the email address of the applicable official.
- h) The completed Budget document must be saved as a Macro-Enabled Workbook.
- Once approved by the Governing Body, the completed Introduced Budget must be submitted to the Division
- i) via the FAST "Introduced Budget" record portal and it must be named as: **<municode>\_introbudget\_20xx** (all 4 digits municode must be included).

Once approved by the Governing Body, the completed Adopted Budget must be submitted to the Division via

- j) the FAST "Adopted Budget" record portal and it must be named as: <municode>\_adoptbudget\_20xx (all 4 digits municode must be included).
- k) Only the Chief Financial Officer has access to the "Submit for Review" tab within the FAST portal.
- If copying data from a prior workbook, copy and use <u>Paste Values</u> to preserve formatting.
   On the Key Inputs tab, users can select "Standard" or "Expanded" for a variety of sections to reduce the number of unused pages throughout the document. The following sheets can be adjusted: Grant Revenues
- m) (9), Other Special Items of Revenue (10), General Appropriations (15), Grant Appropriations (24), and Capital Budget (40b, 40c, and 40d). All sections are preset to "Standard" and should only be switched to "Expanded" if more pages are needed.
- n) Please review the additional instructions "Quick Guide for completing the Municipal Budget" link below: <u>https://www.nj.gov/dca/divisions/dlgs/pdf/Budget Document Instructions.pdf</u>